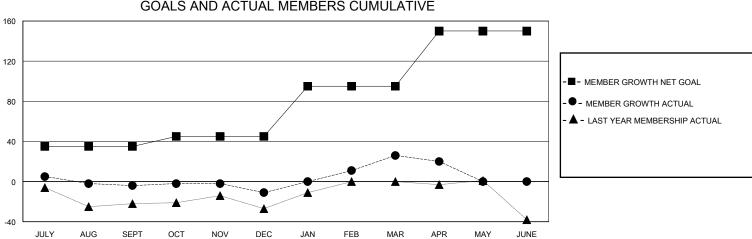

## District A 3

Results as of: 4/30/2024

| GMT:          |               | LOC         | ATION ONTARIC | <u> </u>                      |                        |                         | GMT CA                                           |  |
|---------------|---------------|-------------|---------------|-------------------------------|------------------------|-------------------------|--------------------------------------------------|--|
|               | Clut          | os          |               | Members RESULTS FOR 2023-2024 |                        |                         |                                                  |  |
|               | RESULTS FOR   | R 2023-2024 |               |                               |                        |                         |                                                  |  |
| QUARTER       | NEW CLUB GOAL | NEW CLUBS   | DROPPED CLUBS | QUARTER MEM                   | BER GROWTH NET<br>GOAL | MEMBER GROWTH<br>ACTUAL | DROPPED<br>MEMBERS ACTUA<br>(including transfers |  |
| JULY/AUG/SEPT | 0             | 0           | 0             | JULY/AUG/SEPT                 | 35                     | 34                      | 30                                               |  |
| OCT/NOV/DEC   | 1             | 0           | 0             | OCT/NOV/DEC                   | 10                     | 45                      | 45                                               |  |
| JAN/FEB/MAR   | 0             | 0           | 0             | JAN/FEB/MAR                   | 50                     | 60                      | 18                                               |  |
| APR/MAY/JUNE  | 0             | 0           | 0             | APR/MAY/JUNE                  | 55                     | 15                      | 16                                               |  |
| 0.6           |               |             |               |                               |                        | - ■ - CURRENT YEAR GO   | CTUAL NEW CLUBS                                  |  |
| 0.4           |               |             |               |                               |                        | - ▲ - LAST YEAR ACTU    | AL NEW CLUBS                                     |  |
| 0.2           |               |             |               |                               |                        |                         |                                                  |  |
|               |               | •           |               |                               |                        |                         |                                                  |  |
| 0 JULY AL     | JG SEPT OCT   | NOV E       | EC JAN FEB    | MAR APR                       | MAY JUNE               |                         |                                                  |  |
| 160           | GOALS         | S AND ACTU  | AL MEMBERS C  | JMULATIVE                     |                        |                         |                                                  |  |